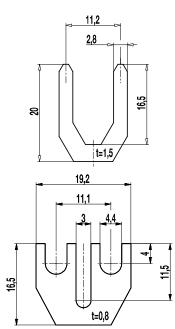

## 307-V/-VS

Jumpers Accessories

Material

Jumpers

Nickel plated brass

Tab/screw connector blocks 307-PCF; 3070-PCM

Jumper 307-V is designed for the tab/screw connectors of series 307-PCF and 3070-PCM. By pushing them into to the tubular rivets from the top, it connects two adjacent poles to an impeccable electrical contact. This jumper cannot be used in combination with the cover caps.

Jumper 307-VS also connects two adjacent screw connections from the side (not SAK-types). Jumpers are made of nickel-plated brass and are supplied loose.

| Part Numbers   |            |            |        |
|----------------|------------|------------|--------|
| No. c<br>poles |            | 307-VS     | PU     |
| 1              | 10.451.007 | 10.454.001 | 10 000 |