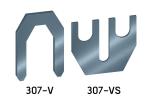

## 307-V/-VS

Jumpers Accessories

Material

Jumpers

Nickel plated brass

Tab/screw connector blocks 307-PCF; 3070-PCM

Jumper 307-V is designed for the tab/screw connectors of series 307-PCF and 3070-PCM. By pushing them into to the tubular rivets from the top, it connects two adjacent poles to an impeccable electrical contact. This jumper cannot be used in combination with the cover caps.

Jumper 307-VS also connects two adjacent screw connections from the side (not SAK-types). Jumpers are made of nickel-plated brass and are supplied loose.

| Part Numbers   |            |            |        |
|----------------|------------|------------|--------|
| No. c<br>poles |            | 307-VS     | PU     |
| 1              | 10.451.007 | 10.454.001 | 10 000 |